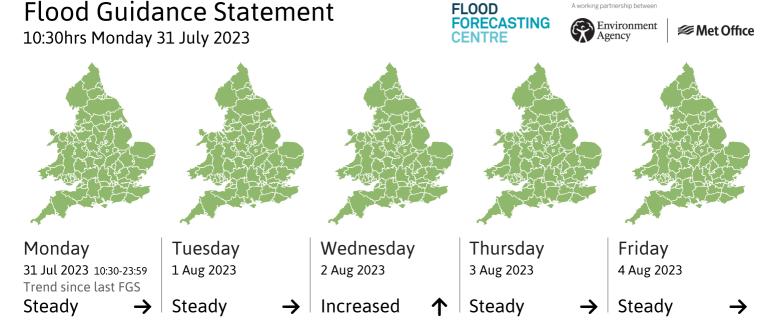

# Flood Guidance Statement

10:30hrs Monday 31 July 2023

Localised minor surface water flooding impacts are possible but not expected across parts of Wales, the Midlands and Northeast England on Wednesday. The overall flood risk for England and Wales is VERY LOW for the next five days.

# Assessment of flood risk

Surface water

The surface water flood risk is VERY LOW for the next five days.

Localised minor surface water flooding impacts are possible but not expected across parts of Wales, the Midlands and Northeast England on Wednesday.

Impacts could include localised flooding from urban and fast responding smaller watercourses/catchments, drains, channels and flooding from overland flow.

The river flood risk is VERY LOW for the next five days.

Coastal/Tidal

The coastal/tidal flood risk is VERY LOW for the next five days.

Groundwater

The groundwater flood risk is VERY LOW for the next five days.