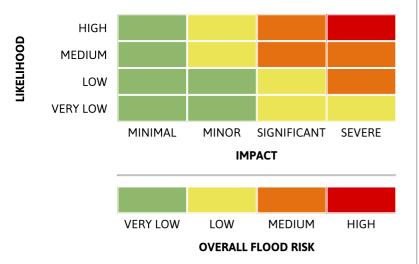

# Flood risk matrix

# **Summary of potential impacts**

#### MINIMAL

Isolated and minor flooding of low-lying land and roads Isolated spray/wave on coastal promenades
Little or no disruption to travel, but wet road surfaces

## **MINOR**

Localised flooding of land and roads Flooding affecting individual properties Disruption to travel and key sites in flood plans

## **SIGNIFICANT**

Flooding affecting parts of communities
Possible danger to life and damage to buildings/structures
Disruption to travel and key sites in flood plans

## **SEVERE**

Danger to life, severe disruption to travel Widespread flooding affecting whole communities Widespread disruption or loss of infrastructure Large scale evacuation of properties possible

Next statement due 10:30hrs Tuesday 01 August 2023 (all times are local)